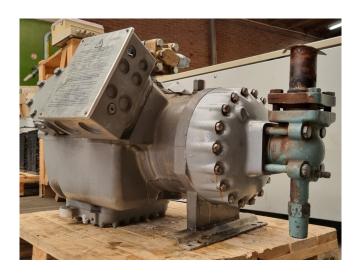

## Used Carlyle / Carrier 06E 6175 A 610A EE

Overhauled Carrier / Carlyle 06E 6175 A 610A EE semi-hermetic reciprocating compressor on Freon. The compressor has a displacement of 106 m³/h at 50 Hz & 128 m³/h at 60 Hz. Please notice that we sell this compressor only overhauled and still needs to be overhauled. Feel free to contact us for more information!