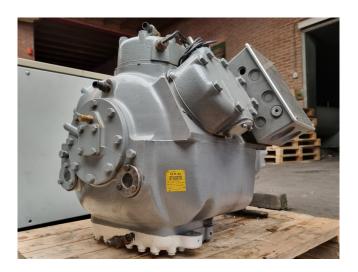

## Used Carlyle / Carrier 06E 6175 A 610A EE

Overhauled Carrier / Carlyle 06E 6175 A 610A EE semi-hermetic reciprocating compressor on Freon. The compressor has a displacement of 106 m³/h at 50 Hz & 128 m³/h at 60 Hz. Please notice that we sell this compressor only overhauled and still needs to be overhauled. Feel free to contact us for more information!