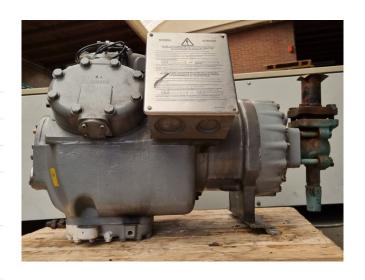

## Used Carlyle / Carrier 06E 6175 A 610A EE

Overhauled Carrier / Carlyle 06E 6175 A 610A EE semi-hermetic reciprocating compressor on Freon. The compressor has a displacement of 106 m³/h at 50 Hz & 128 m³/h at 60 Hz. Please notice that we sell this compressor only overhauled and still needs to be overhauled. Feel free to contact us for more information!