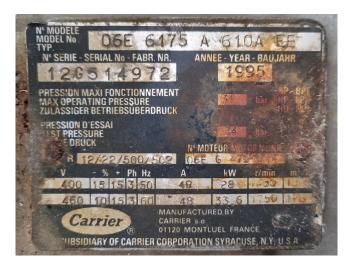

#### **Specifications**

| Brand       | Carlyle / Carrier                                   |
|-------------|-----------------------------------------------------|
| Туре        | 06E 6175 A 610A EE                                  |
| Refrigerant | Freon                                               |
| Sight Glass | /                                                   |
| m3 / h      | $106,0 \text{ m}^3/\text{h}$ at $50 \text{ Hz } \&$ |
|             | 128 m³/h at 60 Hz                                   |
| Sizes       | 850x570x550 mm                                      |
|             | (LxWxH)                                             |
| Stock       | 1                                                   |

## Used Carlyle / Carrier 06E 6175 A 610A EE

Overhauled Carrier / Carlyle 06E 6175 A 610A EE semi-hermetic reciprocating compressor on Freon. The compressor has a displacement of 106 m³/h at 50 Hz & 128 m³/h at 60 Hz. Please notice that we sell this compressor only overhauled and still needs to be overhauled. Feel free to contact us for more information!