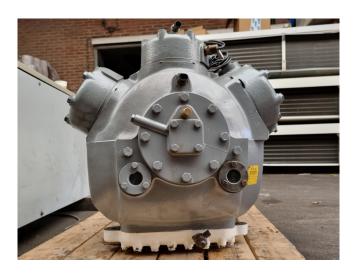

## Used Carlyle / Carrier 06E 6175 A 610A EE

Overhauled Carrier / Carlyle 06E 6175 A 610A EE semi-hermetic reciprocating compressor on Freon. The compressor has a displacement of 106 m³/h at 50 Hz & 128 m³/h at 60 Hz. Please notice that we sell this compressor only overhauled and still needs to be overhauled. Feel free to contact us for more information!